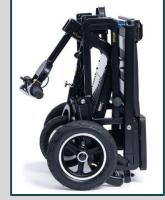

## e-FOLDI **Easy fold scooter**

- Ideal for visiting shops or day trips
- Appropriate for both indoor and outdoor use
- Adjustable tiller for comfortable grip
- Pneumatic tyres
- 14 miles on single charge
- 12-month manufacturer warranty

## **Technical Specification:**

- Scooter length: 117 cm (46")
- Scooter width: 40.6 cm (16")
- Motor: 250 watts
- Maximum speed: 4 mph
- Battery size: 10 Ah
- Distance: 16km/ 10 miles \*
- Total weight: 15 kg
- Weight capacity: 120 kgs (19 stone)