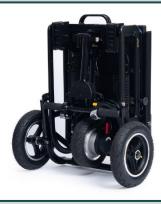

## e-FOLDI **Easy fold scooter**

- Ideal for visiting shops or day trips
- Appropriate for both indoor and outdoor use
- Adjustable tiller for comfortable grip
- Pneumatic tyres
- 14 miles on single charge
- 12-month manufacturer warranty

## **Technical Specification:**

- Scooter length: 117 cm (46")
- Scooter width: 40.6 cm (16")
- Motor: 250 watts
- Maximum speed: 4 mph
- Battery size: 10 Ah
- Distance: 16km/ 10 miles \*
- Total weight: 15 kg
- Weight capacity: 120 kgs (19 stone)