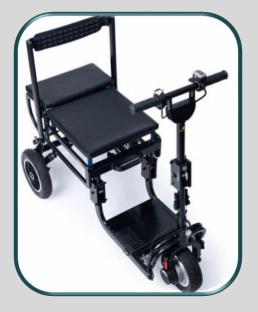

## e-FOLDI **Easy fold scooter**

- Ideal for visiting shops or day trips
- Appropriate for both indoor and outdoor use
- Adjustable tiller for comfortable grip
- Pneumatic tyres
- 14 miles on single charge
- 12-month manufacturer warranty

## **Technical Specification:**

- Scooter length: 117 cm (46")
- Scooter width: 40.6 cm (16")
- Motor: 250 watts
- Maximum speed: 4 mph
- Battery size: 10 Ah
- Distance: 16km/ 10 miles \*
- Total weight: 15 kg
- Weight capacity: 120 kgs (19 stone)